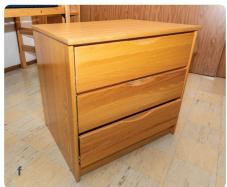

## **Dimensions in inches** | *length x width x height*

- **a**. Mattress | 38 x 80
- **b.** Under Bed | 31.5 inches high
- **c**. Desk | 42.25 x 24 x 30
- **d**. Desk Chair | 25 x 20 x 36
- **e**. 2 drawer lock dresser | 17 x 22.5 x 23
- **f.** 3 drawer dresser | 31.5 x 24 x 30