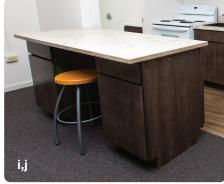

- **g**. Trash & Recycling bins | 14.5 x 10.5 x 15
- **h**. Fridge | 28 x 29 x 64
- i. Kitchen Stool 17 x 17 x 24
- j. Kitchen Counter | 72 x 35 x 30
- k. Closet | Approx. 38 x 38 x 93

Microwave | 17 x 12 x 9.5