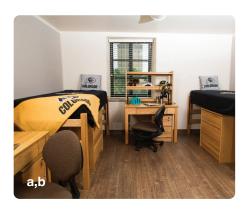

## **Dimensions in inches** | *length x width x height*

- **a**. Mattress | 38 x 80
- **b.** Under Bed | 31.5 inches high
- **c**. Desk | 42.25 x 24 x 30
- **d**. Desk Chair | 25 x 20 x 36
- **e**. 2 drawer lock dresser | 17 x 22.5 x 23
- **f.** 3 drawer dresser | 31.5 x 24 x 30