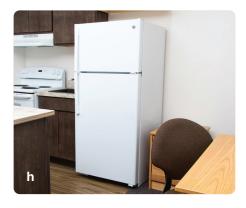

- **g**. Trash & Recycling bins | 14.5 x 10.5 x 15
- **h**. Fridge | 28 x 29 x 64
- i. Kitchen Stool 17 x 17 x 24
- j. Kitchen Counter | 72 x 35 x 30
- k. Closet | Approx. 38 x 38 x 93

Microwave | 17 x 12 x 9.5