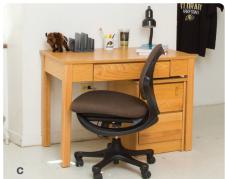

## **Dimensions in inches** | *length x width x height*

- **a**. Mattress | 38 x 80
- **b.** Under Bed | 31.5 inches high
- **c**. Desk | 42.25 x 24 x 30
- **d**. Desk Chair | 25 x 20 x 36
- **e**. 2 drawer lock dresser | 17 x 22.5 x 23
- **f.** 3 drawer dresser | 31.5 x 24 x 30