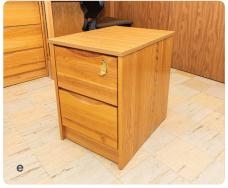

- **g**. Trash & Recycling bins | 14.5 x 10.5 x 15
- **h**. Fridge | 28 x 29 x 64
- i. Kitchen Stool 17 x 17 x 24
- j. Kitchen Counter | 72 x 35 x 30
- k. Closet | Approx. 38 x 38 x 93

Microwave | 17 x 12 x 9.5