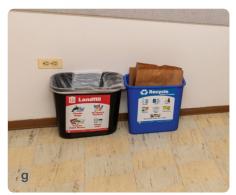

- **g**. Trash & Recycling bins | 14.5 x 10.5 x 15
- **h**. Fridge | 28 x 29 x 64
- i. Kitchen Stool 17 x 17 x 24
- j. Kitchen Counter | 72 x 35 x 30
- k. Closet | Approx. 38 x 38 x 93

Microwave | 17 x 12 x 9.5