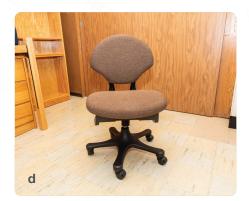

## **Dimensions in inches** | *length x width x height*

- **a**. Mattress | 38 x 80
- **b.** Under Bed | 31.5 inches high
- **c**. Desk | 42.25 x 24 x 30
- **d**. Desk Chair | 25 x 20 x 36
- **e**. 2 drawer lock dresser | 17 x 22.5 x 23
- **f.** 3 drawer dresser | 31.5 x 24 x 30